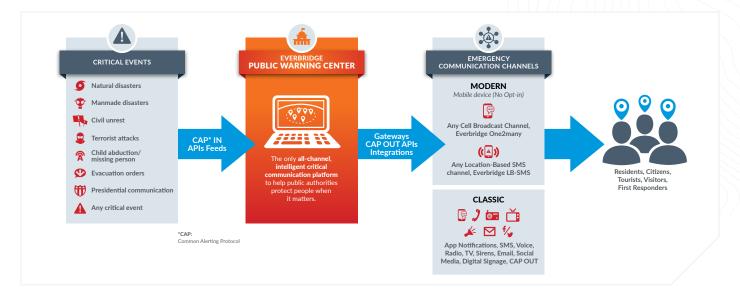

### **Everbridge Public Warning Center**

#### Protects People Before, During and After Critical Events

Setting the standard for next generation population alerting systems with the only all-channel, intelligent critical communication platform to help public authorities protect people when it matters.

Governments and emergency agencies around the world have a responsibility to keep the public informed before, during, and after a critical event. Public Warning Systems are used to quickly communicate official important information to the public, alerting citizens, residents, and visitors of imminent and developing major emergencies and disasters.

#### Increasing Risks and Changing Needs Requires 21st Century Population Alerting Technology

Populations, all over the world, are exposed to increasing natural and manmade disasters:

- + Natural disasters such as earthquake, tsunami, flash floods, city floods, sea level rise, marine pollution, tornado, severe storms, hurricanes, typhoon, cyclones, wildfires, volcano eruption
- + Complex crises and cascading events, large scale industrial accidents, water shortage/pollution
- + Terrorist attacks, civil unrest, special events, active Shooter
- + Child abduction/missing person
- + Evacuation orders, lockdowns and curfews

# The Only Unified All-Channel, Intelligent Population Alerting Platform

- + For all countries, big or small.
- + Expandable: from a basic public warning solution to the more sophisticated hybrid and multi-channel setup
- + Scalable: from notifications to a limited affected area to reaching millions across an entire country in seconds
- + Intelligent: ingest feeds from detection systems, correlate and provide instant situational awareness

Reach out to everyone via all modalities, including fixed and mobile phones, mobile apps, email, SMS, voice calls, social media posts, sirens, radio, TV, social media, digital signage, and opt-in address based systems.