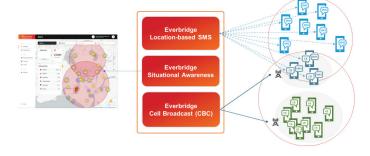

### Smart Hybrid Combines the Best of Mobile Device Alerting

Combined alerting using Cell Broadcast and Locationbased SMS ensures maximum population reach and allows for a more differentiated alerting approach depending on the critical event i.e., using Cell Broadcast for a first immediate warning, then Location-Based SMS for followup instructions using two-way communication.

#### **Smart Send for Optimum Delivery**

Avoid delays or network congestion. Using real-time monitoring of SMS delivery reports during sending, the solution adapts and can shift from SMS to CB to meet the operational alerting time targets, based on key indicators like population reach %, and maximum sending time.

### Smart Location, the time machine from Everbridge

Makes it possible to reach people who:

- + have left the affected area already (post-evacuation follow-up)
- + have visited the area a few hours earlier (witness reach for missing child, biohazard, or chemical leak...)
- + visit the area on a regular basis

#### **People's Privacy Protection**

The use of Cell Broadcast and Location-Based SMS does not require any opt-in into the system and does not require the download of a mobile app. No PII data information is collected, stored or processed.