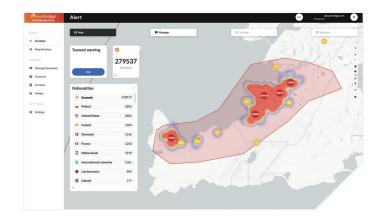

# Gain Visibility Into the Affected Area for Insights Into What's Happening

Real-time situational awareness brings intelligence about the numbers and locations of people to shape decision making when seconds matter, without collecting any personally identifiable data.