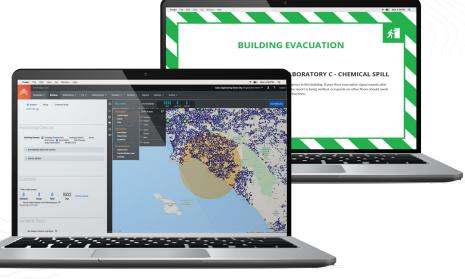

## Send notifications and collect responses

### Manage everything in one simple, intuitive and automated platform

- + Send your message in seconds with one-page notification creation and one-click sending.
- + Eliminate errors with pre-configured templates and guided workflows.
- + Mobilize a coordinated response while securing all their communications.
- + Easily integrate with your business systems to access contact data.
- + Access full statistics for post-event analysis and regulatory reporting.
- + Run notification reporting and send follow-up notifications.