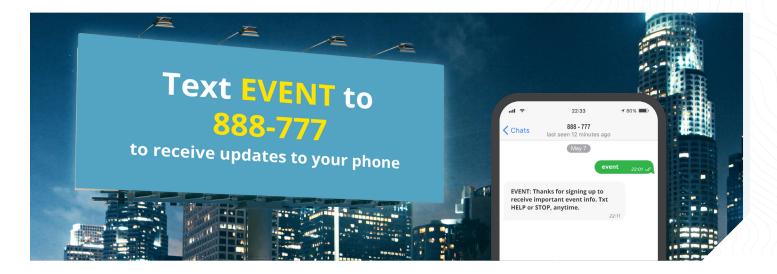

Residents and visitors can text a zip code or keyword of interest, opting in to receive relevant and timely texts, emails, or social notifications.

"With March For Our Lives demonstrators coming to DC from all around the country, we needed a way to quickly reach everyone in the case of an emergency.

# An Easy Way to Connect With the Community

- + One step text message opt-in.
- + Quick SMS sign-up, public officials can easily publicize and grow their opt-in subscriber lists.
- + Communicate with specific languages in your area with multiple languages support.