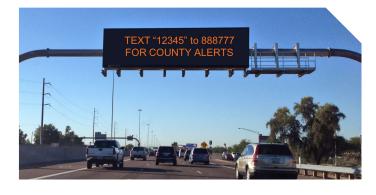

## Targeted, Timely, Helpful Communications

- + Target by event keywords and zip codes
- + Reliable delivery of text messages through true SMS
- + Send rich information, including links to photos, attachments, and more information
- + Publish and distribute information at scale with the push of one button:
  - + Text
  - + Email
  - + Mobile App
  - + Everbridge Network
  - + Webpage
  - + Facebook
  - + Google Alerts
  - + Google Map
  - + Ring Communities
  - + Other 3rd Party Integration