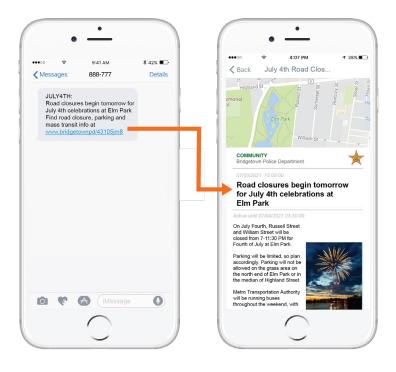

## Targeted, Timely, Helpful Communications

- + Target by event keywords and zip codes
- + Reliable delivery of text messages through true SMS
- + Send rich information, including links to photos, attachments, and more information
- + Publish and distribute information at scale with the push of one button:
  - + Text
  - + Email
  - + Mobile App
  - + Everbridge Network
  - + Webpage
  - + Facebook
  - + Google Alerts
  - + Google Map
  - + Ring Communities
  - + Other 3rd Party Integration