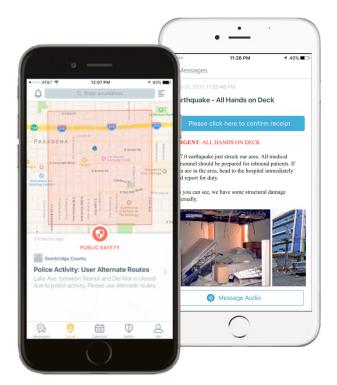

#### **PUBLIC INCIDENT ZONES**

Share a location and never miss an alert again.
Authorized agencies can automate public safety notifications based on geo-fenced areas identified as Incident Zones and alert all anonymous and registered **Everbridge Mobile App** users in that area. Even on the go, residents stay informed during the duration of an incident in their travel area.

#### TWO-WAY SITUATIONAL INTELLIGENCE

Share situational updates with residents or team members that include geo-tagged photos and free-form text as a situation develops. Respond to standard, conference and polling notifications while on the go. Drill into the alerts details from any smartphone to see pictures, maps and attachments.

# RELIABLE COMMUNICATION AND COLLABORATION

Send and receive alerts under adverse network conditions, for example, when bandwidth or connectivity is limited.