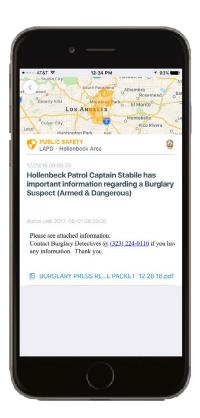

#### TWO-WAY SITUATIONAL INTELLIGENCE

Share situational updates with residents or team members that include geo-tagged photos and free-form text as a situation develops. Respond to standard, conference and polling notifications while on the go. Drill into the alerts details from any smartphone to see pictures, maps and attachments.