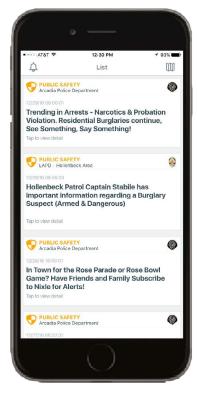

#### PUBLIC SAFETY ALERTS FROM NIXLE

Nixle wire data in the **Everbridge Mobile App** provides rich content and geographical visualization of the alerts. View all alerts on a map or as a list, and filter alerts based on time, priority and source.

Better yet, engage in community policing. If you see something, say something. Be the eyes and ears of your community and share geo-location information, pictures free-form text as a situation develops.