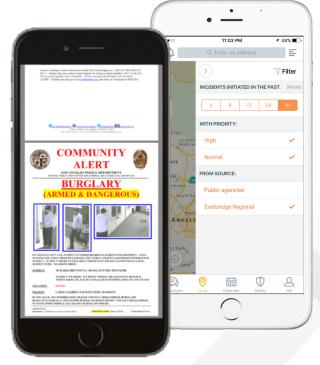

#### PUBLIC SAFETY ALERTS FROM NIXLE

Nixle wire data in the **Everbridge Mobile App** provides rich content and geographical visualization of the alerts. View all alerts on a map or as a list, and filter alerts based on time, priority and source.