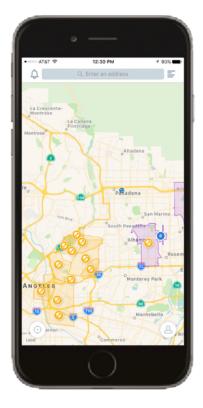

### PUBLIC SAFETY ALERTS FOR YOUR RESIDENTS

Leveraging data from 8,000+ public safety agencies across the United States, the **Everbridge Mobile App** puts the universe at the hands of your residents and allows them to easily see public safety alerts around the area.

Stay up-to-date and receive push alerts for highpriority messages sent while you're in a physical area. Or view lower priority alerts in the map or list view, even if residents haven't opt-in to receive alerts for that specific city or town through the Everbridge Community Engagement product.

#### PUBLIC SAFETY ALERTS FROM NIXLE

Nixle wire data in the **Everbridge Mobile App** provides rich content and geographical visualization of the alerts. View all alerts on a map or as a list, and filter alerts based on time, priority and source.