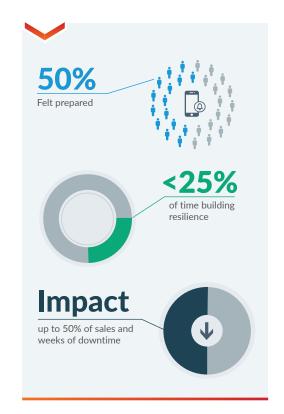

Everbridge, Atos Unify, and PricewaterhouseCoopers (PwC) have worked together to research resilience priorities and trends. Some highlights from this research revealed that despite the importance of resilience, most resilience decision makers spend less than 25% of their time building resilience at their companies, according to a recent survey conducted by Dr. Stefan Vieweg, a resilience expert and Director of the Institute for Compliance and Corporate Governance at the Rheinische Fachhochschule Cologne, Germany. Despite this limited time investment, almost 50% of the respondents felt at least moderately prepared to deal with threats. The lack of preparation had serious consequences. Respondents reported only being able to avert about 25% of the potential damage of threats they faced, resulting in the loss of up to 50% of sales and for most, weeks of downtime.