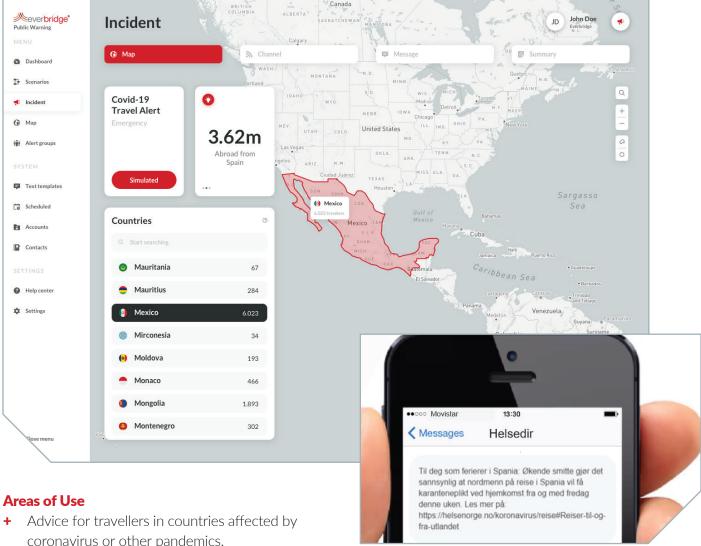

## **Statistics**

The system can help in both day-to day work and in emergency preparedness by providing the capability to statistically monitor the number of citizens travelling to any country of the world all year round.

# **Everbridge Public Warning Traveller Alert**

Connecting governments with their travelling citizens when it matters most.

- coronavirus or other pandemics.
- Instructions for safe repatriation including advice on quarantine procedures.
- Guiding travelling citizens to embassies, hospitals and emergency shelters overseas.
- Evacuation and directions to safe assembly points on the ground.
- Contact information of local authorities that can provide help and assistance.

## **How it Works**

- Select countries
- Identify travellers
- 3. Define contents of the message
- 4. Send alert/notification
- 5. Monitor alert status