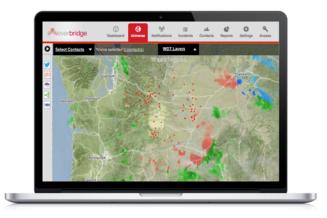

# SMARTWEATHER SATELLITE AND INFRARED DISPLAYS

- + Infrared displays allow for even more precise location-specific weather alerts so notifications get to the right people with speed and accuracy.
- + New weather layers provide near real time weather monitoring (within the last 5 minutes), making it easier to alert key stakeholders.