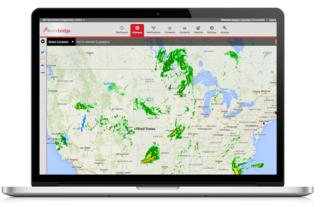

### PROTECT YOUR EMPLOYEES AND COMMUNITY MEMBERS

Everbridge's **SMARTWeather** leverages Weather Decision Technologies meteorological resources to enhance and optimize over 150 severe weather alerts including lightning, tornados, thunderstorms, hail, ice, snow, extreme temperatures, high winds, flash floods and flooding.