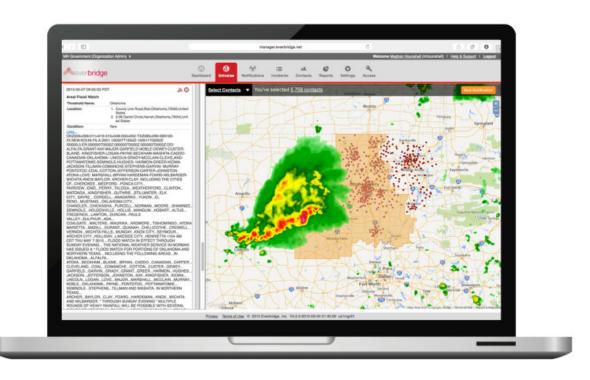

Keep your employees, residents and other key stakeholders informed and safe with automatic broadcasts to all affected recipients in an impact area. Actively manage weather events and quickly put location-based warnings in the right hands, in real-time. With **SMARTWeather** you can automatically broadcast customized messages based on the type and severity of the event.

#### **KEY CAPABILITIES**

- + SPECIFIC Send detailed alerts by geography with start and stop times.
- + MAP-DRIVEN Visualize weather and select targets using GIS maps and shapes.
- + AUTOMATED Deliver alerts to contacts and members automatically.
- + RULES-BASED Use rules to determine when a message should be triggered.
- + TARGETED Deliver the right message to the right person automatically.

#### **KEY FUNCTIONALITY**

- + Accurate weather warnings with specific start times and timely closing of alerts.
- Precise meteorologist drawn polygons and geographical zones to identify weather impacted locations. Select contacts in affected areas using a map that identifies weather impacted locations.
- Customized message content based on weather type, severity, location and audience. Embedded short URLs and voice notifications provide recipients more detailed information.