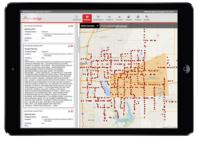

#### **KEY CAPABILITIES**

- + SPECIFIC Send detailed alerts by geography with start and stop times.
- + MAP-DRIVEN Visualize weather and select targets using GIS maps and shapes.
- + AUTOMATED Deliver alerts to contacts and members automatically.
- + RULES-BASED Use rules to determine when a message should be triggered.
- + TARGETED Deliver the right message to the right person automatically.

#### **KEY FUNCTIONALITY**

- + Accurate weather warnings with specific start times and timely closing of alerts.
- Precise meteorologist drawn polygons and geographical zones to identify weather impacted locations. Select contacts in affected areas using a map that identifies weather impacted locations.
- Customized message content based on weather type, severity, location and audience. Embedded short URLs and voice notifications provide recipients more detailed information.

# SMARTWEATHER SATELLITE AND INFRARED DISPLAYS

- + Infrared displays allow for even more precise location-specific weather alerts so notifications get to the right people with speed and accuracy.
- + New weather layers provide near real time weather monitoring (within the last 5 minutes), making it easier to alert key stakeholders.