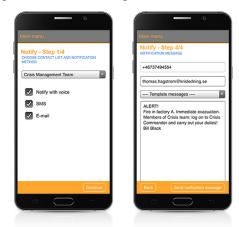

#### MOBILE COMMUNICATION

- + Notify & collaborate with plan stakeholders
- Use SMS, E-mail, VoIP, audio bulletin board, conference calls, crisis home page, Facebook, Twitter etc. to keep people informed
- + Integrated with Everbridge