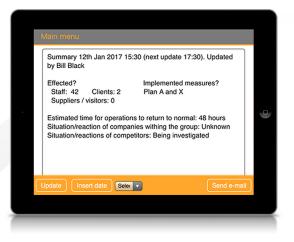

#### MOBILE COLLABORATION

- + Customized task lists depending on role and type or incident
- + Provide real-time task status updates
- + Situation report, Log and To Do list

Once your teams have been notified and mobilized, Crisis Commander then provides a collaborative Virtual Crisis Room (VCR) where information, recovery plans and checklists can be shared and reviewed. Task statuses across the organization can be tracked centrally and key decision points can be easily escalated and monitored. Ideas and recommendations can be shared between teams and individuals regardless of their physical location.