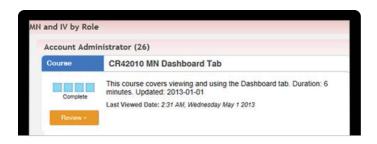

## CLICKING ON A COURSE SHOWS THE **AVAILABLE LESSONS AND PROGRESS**

Locate the specific lesson you're interested in to learn or review.