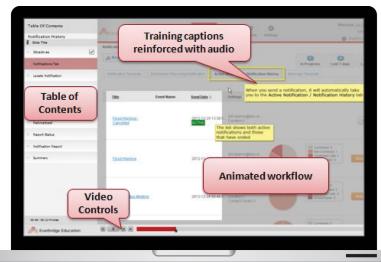

## SELECTING A LESSON PLAYS THE **VIDEO**

Watch the animated workflow while the captions explain concepts and guide you through using the platform. Read the text and hear the audio for reinforcement.