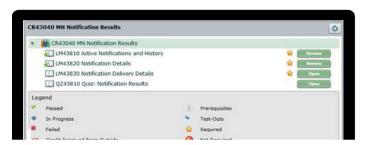

## CLICKING ON A COURSE SHOWS THE **AVAILABLE LESSONS AND PROGRESS**

Locate the specific lesson you're interested in to learn or review.