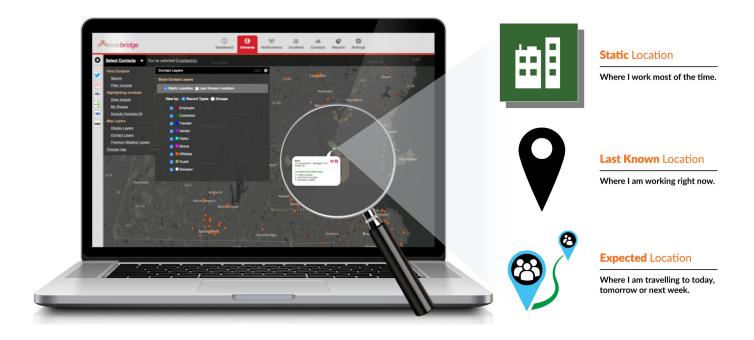

#### LOCATE PEOPLE IN HARM'S WAY

Save time and automatically update employee locations even when they are traveling or moving between buildings and campuses. Aggregate location data from:

- + Access control systems like Lenel, Tyco and S2
- + Wired and wireless network access points like Cisco
- + Office hoteling systems like Dean Evans
- + Corporate travel management systems like Concur
- Medical and Travel Security assistance providers like International SOS

### PRIVATE INCIDENT ZONES

Automatically send multi-modal alerts to people who enter a geo-fenced area with an active event. Easily reach people who may have just arrived at a location and were not sent previous alerts.