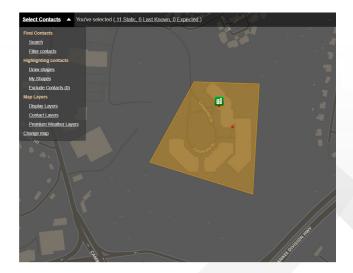

#### LOCATE PEOPLE IN HARM'S WAY

Save time and automatically update employee locations even when they are traveling or moving between buildings and campuses. Aggregate location data from:

- + Access control systems like Lenel, Tyco and S2
- + Wired and wireless network access points like Cisco
- + Office hoteling systems like Dean Evans
- + Corporate travel management systems like Concur
- Medical and Travel Security assistance providers like International SOS

### PRIVATE INCIDENT ZONES

Automatically send multi-modal alerts to people who enter a geo-fenced area with an active event. Easily reach people who may have just arrived at a location and were not sent previous alerts.